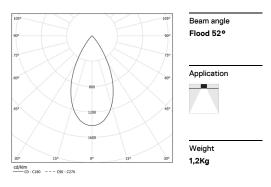

LED CRI>90 / >50.000h, L80/B10 / 2-step MacAdam Power supply included. IP20 | 230Vac | 50/60Hz

| <b>●</b> 3000K | Light Source | Luminaire |
|----------------|--------------|-----------|
| Power          | 26W          | 31,7W     |
| Flux           | 2580lm       | 1960lm    |
| Efficiency     | 99lm/W       | 62lm/W    |
| LOR            | -            | 76%       |
| UGR            | -            | <16       |