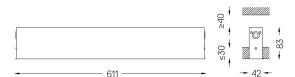

mm △√37x604

Finishes

O .01 White / RAL 9010 ● .02 Black / RAL 9005

Mandatory

50047 Recessed fitting acessory

For the specific supply of "DALI 2" drivers, please contact: support@om-light.com

O/M recommends that any false ceilings intended for recessed products should be installed only after the products to be used have been chosen. The same applies when preparing openings for this type of product. O/M recommends reinforcing false ceilings close to any such openings, in accordance with the characteristics of the product to be recessed. The cutout dimensions are for plasterboard ceilings. For other type of material please contact: support@om-light.com