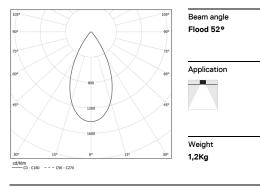

## inVision35 Recessed

14W / 980lm / 3000K / DALI / Flood 52° / 611mm

60628

Design: O/M + Bartenbach GmbH Recessed luminaire with housing made of aluminium with electrostatic 100% polyester paint with textured finish.

3000K Light Source Luminaire 14W 17,1W Power 1290lm 980lm Flux Efficiency 92lm/W 57lm/W LOR 76% \_ UGR <13 \_

[] mm

⊿ 37x604

www.om-light.com / mail@om-light.com Rua Maurício Lourenço Oliveira 186, 4405-034 Vila Nova de Gaia, Porto. Portugal. / Apartado 1538 4401-901 Vila Nova de Gaia, Porto Portugal / tel. + 351 223 710 419