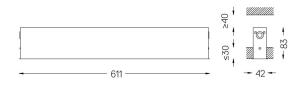

## inVision35 Recessed

14W / 980lm / 3000K / DALI / Flood 52° / 611mm

60628

Design: O/M + Bartenbach GmbH Recessed luminaire with housing made of aluminium with electrostatic 100% polyester paint with textured finish.

3000K Light Source Luminaire 14W 17,1W Power 1290lm 980lm Flux Efficiency 92lm/W 57lm/W LOR 76% \_ UGR <13 \_

[] mm

⊿ 37x604

www.om-light.com / mail@om-light.com Rua Maurício Lourenço Oliveira 186, 4405-034 Vila Nova de Gaia, Porto. Portugal. / Apartado 1538 4401-901 Vila Nova de Gaia, Porto Portugal / tel. + 351 223 710 419