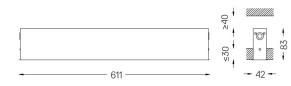

## inVision35 Recessed

26W / 1880lm / 3000K / DALI / Medium 31° / 611mm

60627

Design: O/M + Bartenbach GmbH Recessed luminaire with housing made of aluminium with electrostatic 100% polyester paint with textured finish.

3000K Light Source Luminaire 26W 31,7W Power 2580lm 1880lm Flux Efficiency 99lm/W 59lm/W LOR 73% . UGR <10 \_

mm\_

⊿ 37x604

www.om-light.com / mail@om-light.com Rua Maurício Lourenço Oliveira 186, 4405-034 Vila Nova de Gaia, Porto. Portugal. / Apartado 1538 4401-901 Vila Nova de Gaia, Porto Portugal / tel. + 351 223 710 419