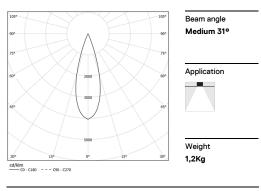

## inVision35 Recessed

26W / 1880lm / 3000K / DALI / Medium 31° / 611mm

60627

Design: O/M + Bartenbach GmbH Recessed luminaire with housing made of aluminium with electrostatic 100% polyester paint with textured finish.

3000K Light Source Luminaire 26W 31,7W Power 2580lm 1880lm Flux Efficiency 99lm/W 59lm/W LOR 73% . UGR <10 \_

mm\_

⊿ 37x604

www.om-light.com / mail@om-light.com Rua Maurício Lourenço Oliveira 186, 4405-034 Vila Nova de Gaia, Porto. Portugal. / Apartado 1538 4401-901 Vila Nova de Gaia, Porto Portugal / tel. + 351 223 710 419