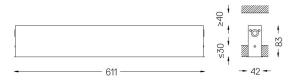

## inVision35 Recessed

14W / 940Im / 3000K / DALI / Medium 31° / 611mm

60626

Design: O/M + Bartenbach GmbH Recessed luminaire with housing made of aluminium with electrostatic 100% polyester paint with textured finish.

Aluminium anodised end caps with matt finish or electrostatic 100% polyester paint with texturedfinish.

Housing and perforated cover plate made of aluminium with textured-paint finish. With the latest Bartenbach GmbH technology, inVision35 is a discreet solution, that can use great light distribution and visual comfort from a nearly invisible source. Fitting accessories ordered separately.