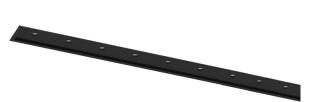

## inVision35 Recessed

14W / 940Im / 3000K / DALI / Medium 31° / 611mm

60626

Design: O/M + Bartenbach GmbH Recessed luminaire with housing made of aluminium with electrostatic 100% polyester paint with textured finish.

Aluminium anodised end caps with matt finish or electrostatic 100% polyester paint with texturedfinish.

Housing and perforated cover plate made of aluminium with textured-paint finish. With the latest Bartenbach GmbH technology, inVision35 is a discreet solution, that can use great light distribution and visual comfort from a nearly invisible source. Fitting accessories ordered separately.