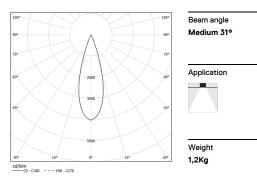

## inVision35 Recessed

14W / 940Im / 3000K / DALI / Medium 31° / 611mm

60626

Design: O/M + Bartenbach GmbH Recessed luminaire with housing made of aluminium with electrostatic 100% polyester paint with textured finish.

LED CRI>90 / >50.000h, L80/B10 / 2-step MacAdam Power supply included. IP20 | 230Vac | 50/60Hz

|            | Light Source | Luminaire |
|------------|--------------|-----------|
| Power      | 14W          | 17,1W     |
| Flux       | 1290lm       | 940lm     |
| Efficiency | 92lm/W       | 55lm/W    |
| LOR        | -            | 73%       |
| UGR        | -            | <10       |
|            |              |           |