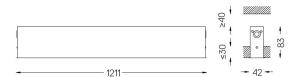

electrostatic 100% polyester paint with texturedfinish.

Housing and perforated cover plate made of aluminium with textured-paint finish. With the latest Bartenbach GmbH technology, inVision35 is a discreet solution, that can use great light distribution and visual comfort from a nearly invisible source. Fitting accessories ordered separately.

LED CRI>90 / >50.000h, L80/B10 / 2-step MacAdam Power supply included. IP20 | 230Vac | 50/60Hz



| 1000K      | Light Source | Luminaire |
|------------|--------------|-----------|
| Power      | 52W          | 61,2W     |
| Flux       | 5160lm       | 3920lm    |
| Efficiency | 99lm/W       | 64lm/W    |
| LOR        | -            | 76%       |
| UGR        | -            | <16       |
|            |              |           |



mm △√ 37x1204



## Finishes

O .01 White / RAL 9010 ● .02 Black / RAL 9005

## Mandatory

50047 Recessed fitting acessory

O/M recommends that any false ceilings intended for recessed products should be installed only after the products to be used have been chosen. The same applies when preparing openings for this type of product. O/M recommends reinforcing false ceilings close to any such openings, in accordance with the characteristics of the product to be recessed. The cutout dimensions are for plasterboard ceilings. For other type of material please contact: support@om-light.com