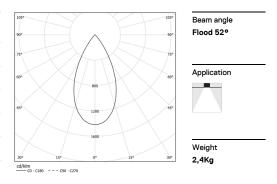

LED CRI>90 / >50.000h, L80/B10 / 2-step MacAdam Power supply included. IP20 | 230Vac | 50/60Hz

| 1000K      | Light Source | Luminaire |
|------------|--------------|-----------|
| Power      | 52W          | 61,2W     |
| Flux       | 5160lm       | 3920lm    |
| Efficiency | 99lm/W       | 64lm/W    |
| LOR        | -            | 76%       |
| UGR        | -            | <16       |
|            |              |           |