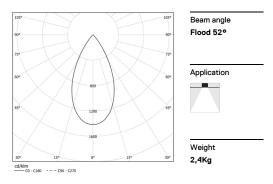

## inVision35 Recessed

27W / 1960lm / 3000K / On/Off / Flood 52° / 1211mm

60624

Design: O/M + Bartenbach GmbH Recessed luminaire with housing made of aluminium with electrostatic 100% polyester paint with textured finish.

LED CRI>90 / >50.000h, L80/B10 / 2-step MacAdam Power supply included. IP20 | 230Vac | 50/60Hz

|            | Light Source | Luminaire |
|------------|--------------|-----------|
| Power      | 27W          | 32,9W     |
| Flux       | 2580lm       | 1960lm    |
| Efficiency | 96lm/W       | 60lm/W    |
| LOR        | -            | 76%       |
| UGR        | -            | <13       |
|            |              |           |