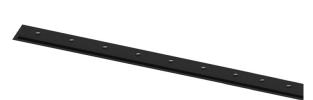

## inVision35 Recessed

27W / 1960lm / 3000K / On/Off / Flood 52° / 1211mm

60624

Design: O/M + Bartenbach GmbH Recessed luminaire with housing made of aluminium with electrostatic 100% polyester paint with textured finish.

Aluminium anodised end caps with matt finish or electrostatic 100% polyester paint with texturedfinish.

Housing and perforated cover plate made of aluminium with textured-paint finish. With the latest Bartenbach GmbH technology, inVision35 is a discreet solution, that can use great light distribution and visual comfort from a nearly invisible source. Fitting accessories ordered separately.