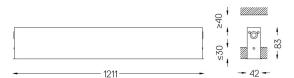

mm △√ 37x1204

Finishes

Mandatory 50047 Recessed fitting acessory

O/M recommends that any false ceilings intended for recessed products should be installed only after the products to be used have been chosen. The same applies when preparing openings for this type of product. O/M recommends reinforcing false ceilings close to any such openings, in accordance with the characteristics of the product to be recessed. The cutout dimensions are for plasterboard ceilings. For other type of material please contact: support@om-light.com