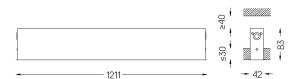

## inVision35 Recessed

52W / 3760lm / 3000K / On/Off / Medium 31° / 1211mm

60623

Design: O/M + Bartenbach GmbH Recessed luminaire with housing made of aluminium with electrostatic 100% polyester paint with textured finish.