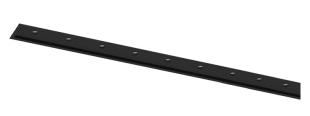

## inVision35 Recessed

52W / 3760lm / 3000K / On/Off / Medium 31° / 1211mm

60623

Design: O/M + Bartenbach GmbH Recessed luminaire with housing made of aluminium with electrostatic 100% polyester paint with textured finish.

Aluminium anodised end caps with matt finish or electrostatic 100% polyester paint with texturedfinish.

Housing and perforated cover plate made of aluminium with textured-paint finish. With the latest Bartenbach GmbH technology, inVision35 is a discreet solution, that can use great light distribution and visual comfort from a nearly invisible source. Fitting accessories ordered separately.