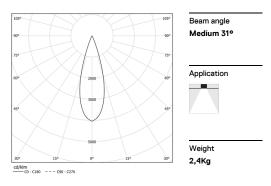

LED CRI>90 / >50.000h, L80/B10 / 2-step MacAdam Power supply included. IP20 | 230Vac | 50/60Hz

| 1000K      | Light Source | Luminaire |
|------------|--------------|-----------|
| Power      | 52W          | 61,2W     |
| Flux       | 5160lm       | 3760lm    |
| Efficiency | 99lm/W       | 61lm/W    |
| LOR        | -            | 73%       |
| UGR        | -            | <10       |
|            |              |           |