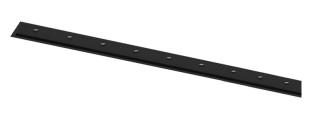

## inVision35 Recessed

27W / 1880lm / 3000K / On/Off / Medium 31° / 1211mm

60622

Design: O/M + Bartenbach GmbH Recessed luminaire with housing made of aluminium with electrostatic 100% polyester paint with textured finish.

Aluminium anodised end caps with matt finish or electrostatic 100% polyester paint with texturedfinish.

Housing and perforated cover plate made of aluminium with textured-paint finish. With the latest Bartenbach GmbH technology, inVision35 is a discreet solution, that can use great light distribution and visual comfort from a nearly invisible source. Fitting accessories ordered separately.