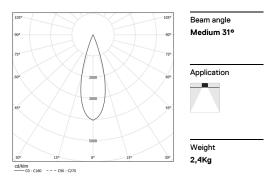

## inVision35 Recessed

27W / 1880lm / 3000K / On/Off / Medium 31° / 1211mm

60622

Design: O/M + Bartenbach GmbH Recessed luminaire with housing made of aluminium with electrostatic 100% polyester paint with textured finish.

LED CRI>90 / >50.000h, L80/B10 / 2-step MacAdam Power supply included. IP20 | 230Vac | 50/60Hz

| 1000K      | Light Source | Luminaire |
|------------|--------------|-----------|
| Power      | 27W          | 32,9W     |
| Flux       | 2580lm       | 1880lm    |
| Efficiency | 96lm/W       | 57lm/W    |
| LOR        | -            | 73%       |
| UGR        | -            | <10       |
|            |              |           |