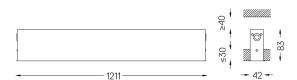

| <u></u> | ☑ 37x1204 |
|---------|-----------|

## Mandatory 50047 Recessed fitting acessory

O/M recommends that any false ceilings intended for recessed products should be installed only after the products to be used have been chosen. The same applies when preparing openings for this type of product. O/M recommends reinforcing false ceilings close to any such openings, in accordance with the characteristics of the product to be recessed. The cutout dimensions are for plasterboard ceilings. For other type of material please contact: support@om-light.com