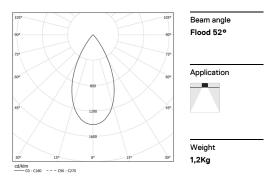

## inVision35 Recessed

26W / 1960lm / 3000K / On/Off / Flood 52° / 611mm

60621

Design: O/M + Bartenbach GmbH Recessed luminaire with housing made of aluminium with electrostatic 100% polyester paint with textured finish.

LED CRI>90 / >50.000h, L80/B10 / 2-step MacAdam Power supply included. IP20 | 230Vac | 50/60Hz

| 1000K      | Light Source | Luminaire |
|------------|--------------|-----------|
| Power      | 26W          | 31,7W     |
| Flux       | 2580lm       | 1960lm    |
| Efficiency | 99lm/W       | 62lm/W    |
| LOR        | -            | 76%       |
| UGR        | -            | <16       |
|            |              |           |