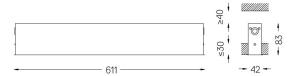

## inVision35 Recessed

26W / 1960lm / 3000K / On/Off / Flood 52° / 611mm

60621

Design: O/M + Bartenbach GmbH Recessed luminaire with housing made of aluminium with electrostatic 100% polyester paint with textured finish.

mm △√37x604

Finishes