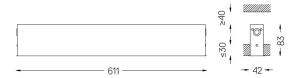

## inVision35 Recessed

14W / 980lm / 3000K / On/Off / Flood 52° / 611mm

60620

Design: O/M + Bartenbach GmbH Recessed luminaire with housing made of aluminium with electrostatic 100% polyester paint with textured finish.