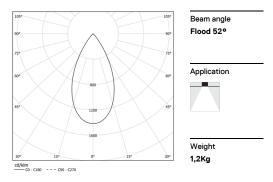

## inVision35 Recessed

14W / 980lm / 3000K / On/Off / Flood 52° / 611mm

60620

Design: O/M + Bartenbach GmbH Recessed luminaire with housing made of aluminium with electrostatic 100% polyester paint with textured finish.

LED CRI>90 / >50.000h, L80/B10 / 2-step MacAdam Power supply included. IP20 | 230Vac | 50/60Hz

|            | Light Source | Luminaire |
|------------|--------------|-----------|
| Power      | 14W          | 17,1W     |
| Flux       | 1290lm       | 980lm     |
| Efficiency | 92lm/W       | 57lm/W    |
| LOR        | -            | 76%       |
| UGR        | -            | <13       |
|            |              |           |