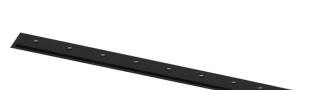

## inVision35 Recessed

14W / 980lm / 3000K / On/Off / Flood 52° / 611mm

60620

Design: O/M + Bartenbach GmbH Recessed luminaire with housing made of aluminium with electrostatic 100% polyester paint with textured finish.

Aluminium anodised end caps with matt finish or electrostatic 100% polyester paint with texturedfinish.

Housing and perforated cover plate made of aluminium with textured-paint finish. With the latest Bartenbach GmbH technology, inVision35 is a discreet solution, that can use great light distribution and visual comfort from a nearly invisible source. Fitting accessories ordered separately.