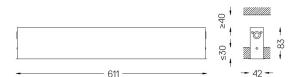

## Mandatory

50047 Recessed fitting acessory

O/M recommends that any false ceilings intended for recessed products should be installed only after the products to be used have been chosen. The same applies when preparing openings for this type of product. O/M recommends reinforcing false ceilings close to any such openings, in accordance with the characteristics of the product to be recessed. The cutout dimensions are for plasterboard ceilings. For other type of material please contact: support@om-light.com