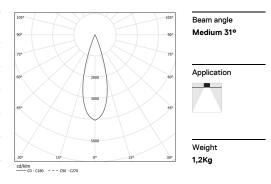

LED CRI>90 / >50.000h, L80/B10 / 2-step MacAdam Power supply included. IP20 | 230Vac | 50/60Hz

| 1000K      | Light Source | Luminaire |
|------------|--------------|-----------|
| Power      | 26W          | 31,7W     |
| Flux       | 2580lm       | 1880lm    |
| Efficiency | 99lm/W       | 59lm/W    |
| LOR        | -            | 73%       |
| UGR        | -            | <10       |
|            |              |           |