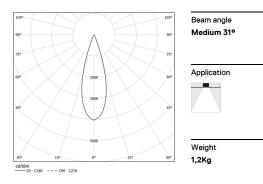

## inVision35 Recessed

14W / 940Im / 3000K / On/Off / Medium 31° / 611mm

60618

Design: O/M + Bartenbach GmbH Recessed luminaire with housing made of aluminium with electrostatic 100% polyester paint with textured finish.

LED CRI>90 / >50.000h, L80/B10 / 2-step MacAdam Power supply included. IP20 | 230Vac | 50/60Hz

|            | Light Source | Luminaire |
|------------|--------------|-----------|
| Power      | 14W          | 17,1W     |
| Flux       | 1290lm       | 940lm     |
| Efficiency | 92lm/W       | 55lm/W    |
| LOR        | -            | 73%       |
| UGR        | -            | <10       |
|            |              |           |