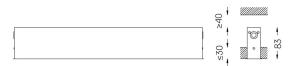

O .01 White / RAL 9010 ● .02 Black / RAL 9005

Finishes

611

O/M recommends that any false ceilings intended for recessed products should be installed only after the products to be used have been chosen. The same applies when preparing openings for this type of product. O/M recommends reinforcing false ceilings close to any such openings, in accordance with the characteristics of the product to be recessed. The cutout dimensions are for plasterboard ceilings. For other type of material please contact: support@om-light.com