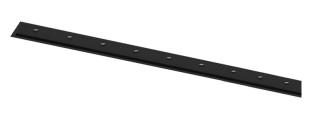

## inVision35 Recessed

14W / 940Im / 3000K / On/Off / Medium 31° / 611mm

60618

Design: O/M + Bartenbach GmbH Recessed luminaire with housing made of aluminium with electrostatic 100% polyester paint with textured finish.

Aluminium anodised end caps with matt finish or electrostatic 100% polyester paint with texturedfinish.

Housing and perforated cover plate made of aluminium with textured-paint finish. With the latest Bartenbach GmbH technology, inVision35 is a discreet solution, that can use great light distribution and visual comfort from a nearly invisible source. Fitting accessories ordered separately.