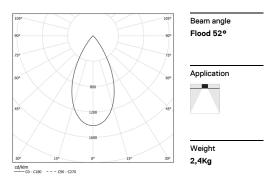

LED CRI>90 / >50.000h, L80/B10 / 2-step MacAdam Power supply included. IP20 | 230Vac | 50/60Hz

| <b>●</b> 2700K | Light Source | Luminaire |
|----------------|--------------|-----------|
| Power          | 52W          | 61,2W     |
| Flux           | 4800lm       | 3640lm    |
| Efficiency     | 92lm/W       | 60lm/W    |
| LOR            | -            | 76%       |
| UGR            | -            | <16       |
|                |              |           |