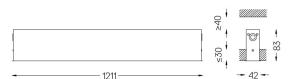

| □ mm | △ 37x1204 |
|------|-----------|

Finishes

O .01 White / RAL 9010 ● .02 Black / RAL 9005

Mandatory

50047 Recessed fitting acessory

For the specific supply of "DALI 2" drivers, please contact: support@om-light.com

O/M recommends that any false ceilings intended for recessed products should be installed only after the products to be used have been chosen. The same applies when preparing openings for this type of product. O/M recommends reinforcing false ceilings close to any such openings, in accordance with the characteristics of the product to be recessed. The cutout dimensions are for plasterboard ceilings. For other type of material please contact; support@om-light.com