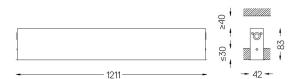

electrostatic 100% polyester paint with texturedfinish.

Housing and perforated cover plate made of aluminium with textured-paint finish. With the latest Bartenbach GmbH technology, inVision35 is a discreet solution, that can use great light distribution and visual comfort from a nearly invisible source. Fitting accessories ordered separately.

LED CRI>90 / >50.000h, L80/B10 / 2-step MacAdam Power supply included. IP20 | 230Vac | 50/60Hz



| 2700K      | Light Source | Luminaire |
|------------|--------------|-----------|
| Power      | 27W          | 32,9W     |
| Flux       | 2400lm       | 1840lm    |
| Efficiency | 89lm/W       | 56lm/W    |
| LOR        | -            | 77%       |
| UGR        | -            | <13       |
|            |              |           |



mm △√ 37x1204



## Finishes

O .01 White / RAL 9010 ● .02 Black / RAL 9005

Mandatory

50047 Recessed fitting acessory

For the specific supply of "DALI 2" drivers, please contact: support@om-light.com

O/M recommends that any false ceilings intended for recessed products should be installed only after the products to be used have been chosen. The same applies when preparing openings for this type of product. O/M recommends reinforcing false ceilings close to any such openings, in accordance with the characteristics of the product to be recessed. The cutout dimensions are for plasterboard ceilings. For other type of material please contact; support@om-light.com