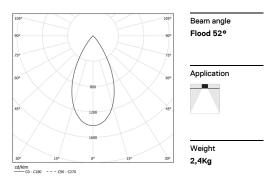

LED CRI>90 / >50.000h, L80/B10 / 2-step MacAdam Power supply included. IP20 | 230Vac | 50/60Hz

| 2700K      | Light Source | Luminaire |
|------------|--------------|-----------|
| Power      | 27W          | 32,9W     |
| Flux       | 2400lm       | 1840lm    |
| Efficiency | 89lm/W       | 56lm/W    |
| LOR        | -            | 77%       |
| UGR        | -            | <13       |
|            |              |           |