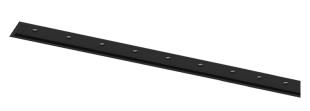

## inVision35 Recessed

27W / 1840lm / 2700K / DALI / Flood 52° / 1211mm

60616

Design: O/M + Bartenbach GmbH Recessed luminaire with housing made of aluminium with electrostatic 100% polyester paint with textured finish.

Aluminium anodised end caps with matt finish or electrostatic 100% polyester paint with texturedfinish.

Housing and perforated cover plate made of aluminium with textured-paint finish. With the latest Bartenbach GmbH technology, inVision35 is a discreet solution, that can use great light distribution and visual comfort from a nearly invisible source. Fitting accessories ordered separately.