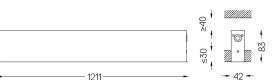

## inVision35 Recessed

52W / 3480lm / 2700K / DALI / Medium 31º / 1211mm

60615

Design: O/M + Bartenbach GmbH Recessed luminaire with housing made of aluminium with electrostatic 100% polyester paint with textured finish.