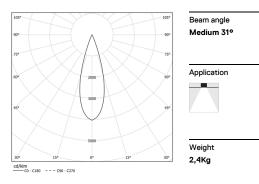

LED CRI>90 / >50.000h, L80/B10 / 2-step MacAdam Power supply included. IP20 | 230Vac | 50/60Hz

| 2700K      | Light Source | Luminaire |
|------------|--------------|-----------|
| Power      | 52W          | 61,2W     |
| Flux       | 4800lm       | 3480lm    |
| Efficiency | 92lm/W       | 57lm/W    |
| LOR        | -            | 73%       |
| UGR        | -            | <10       |