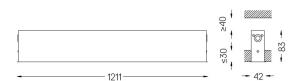

## inVision35 Recessed

27W / 1760lm / 2700K / DALI / Medium 31º / 1211mm

60614

Design: O/M + Bartenbach GmbH Recessed luminaire with housing made of aluminium with electrostatic 100% polyester paint with textured finish.

Aluminium anodised end caps with matt finish or electrostatic 100% polyester paint with texturedfinish.

Housing and perforated cover plate made of aluminium with textured-paint finish. With the latest Bartenbach GmbH technology, inVision35 is a discreet solution, that can use great light distribution and visual comfort from a nearly invisible source. Fitting accessories ordered separately.

## Mandatory

50047 Recessed fitting acessory

For the specific supply of "DALI 2" drivers, please contact: support@om-light.com

O/M recommends that any false ceilings intended for recessed products should be installed only after the products to be used have been chosen. The same applies when preparing openings for this type of product. O/M recommends reinforcing false ceilings close to any such openings, in accordance with the characteristics of the product to be recessed. The cutout dimensions are for plasterboard ceilings. For other type of material please contact: support@om-light.com