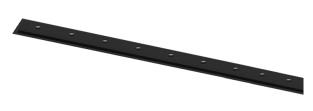

## inVision35 Recessed

27W / 1760lm / 2700K / DALI / Medium 31º / 1211mm

60614

Design: O/M + Bartenbach GmbH Recessed luminaire with housing made of aluminium with electrostatic 100% polyester paint with textured finish.

Aluminium anodised end caps with matt finish or electrostatic 100% polyester paint with texturedfinish.

Housing and perforated cover plate made of aluminium with textured-paint finish. With the latest Bartenbach GmbH technology, inVision35 is a discreet solution, that can use great light distribution and visual comfort from a nearly invisible source. Fitting accessories ordered separately.