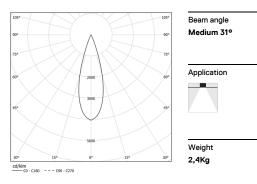

## inVision35 Recessed

27W / 1760lm / 2700K / DALI / Medium 31º / 1211mm

60614

Design: O/M + Bartenbach GmbH Recessed luminaire with housing made of aluminium with electrostatic 100% polyester paint with textured finish.

LED CRI>90 / >50.000h, L80/B10 / 2-step MacAdam Power supply included. IP20 | 230Vac | 50/60Hz

| <b>●</b> 2700K | Light Source | Luminaire |
|----------------|--------------|-----------|
| Power          | 27W          | 32,9W     |
| Flux           | 2400lm       | 1760lm    |
| Efficiency     | 89lm/W       | 53lm/W    |
| LOR            | -            | 73%       |
| UGR            | -            | <10       |
|                |              |           |