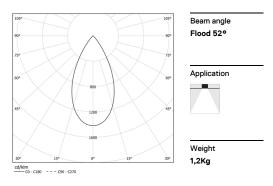

LED CRI>90 / >50.000h, L80/B10 / 2-step MacAdam Power supply included. IP20 | 230Vac | 50/60Hz

| 2700K      | Light Source | Luminaire |
|------------|--------------|-----------|
| Power      | 26W          | 31,7W     |
| Flux       | 2400lm       | 1820lm    |
| Efficiency | 92lm/W       | 57lm/W    |
| LOR        | -            | 76%       |
| UGR        | -            | <16       |
|            |              |           |