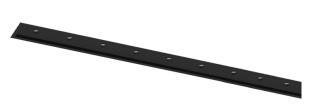

## inVision35 Recessed

26W / 1820lm / 2700K / DALI / Flood 52° / 611mm

60613

Design: O/M + Bartenbach GmbH Recessed luminaire with housing made of aluminium with electrostatic 100% polyester paint with textured finish.

Aluminium anodised end caps with matt finish or electrostatic 100% polyester paint with texturedfinish.

Housing and perforated cover plate made of aluminium with textured-paint finish. With the latest Bartenbach GmbH technology, inVision35 is a discreet solution, that can use great light distribution and visual comfort from a nearly invisible source. Fitting accessories ordered separately.