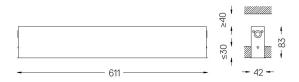

## inVision35 Recessed

26W / 1820lm / 2700K / DALI / Flood 52° / 611mm

60613

Design: O/M + Bartenbach GmbH Recessed luminaire with housing made of aluminium with electrostatic 100% polyester paint with textured finish.

| mm | ∠a/37x604 |
|----|-----------|

O .01 White / RAL 9010

Finishes

50047 Recessed fitting acessory For the specific supply of "DALI 2" drivers, please contact:

support@om-light.com O/M recommends that any false ceilings intended for recessed