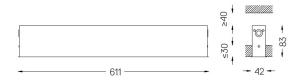

| 77%       |
| UGR        | -            | <13       |
|            |              |           |



| □ mm | ZZ 37x604 |
|------|-----------|

## Mandatory

O .01 White / RAL 9010 ● .02 Black / RAL 9005

Finishes

50047 Recessed fitting acessory

For the specific supply of "DALI 2" drivers, please contact: support@om-light.com

O/M recommends that any false ceilings intended for recessed products should be installed only after the products to be used have been chosen. The same applies when preparing openings for this type of product. O/M recommends reinforcing false ceilings close to any such openings, in accordance with the characteristics of the product to be recessed. The cutout dimensions are for plasterboard ceilings. For other type of material please contact: support@om-light.com