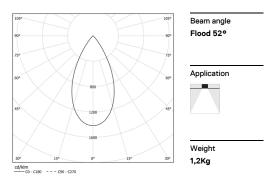

LED CRI>90 / >50.000h, L80/B10 / 2-step MacAdam Power supply included. IP20 | 230Vac | 50/60Hz

| 1 2700K    | Light Source | Luminaire |
|------------|--------------|-----------|
| Power      | 14W          | 17,1W     |
| Flux       | 1200lm       | 920lm     |
| Efficiency | 86lm/W       | 54lm/W    |
| LOR        | -            | 77%       |
| UGR        | -            | <13       |
|            |              |           |