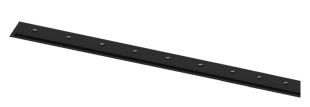

## inVision35 Recessed

14W / 920lm / 2700K / DALI / Flood 52° / 611mm

60612

Design: O/M + Bartenbach GmbH Recessed luminaire with housing made of aluminium with electrostatic 100% polyester paint with textured finish.

Aluminium anodised end caps with matt finish or electrostatic 100% polyester paint with texturedfinish.

Housing and perforated cover plate made of aluminium with textured-paint finish. With the latest Bartenbach GmbH technology, inVision35 is a discreet solution, that can use great light distribution and visual comfort from a nearly invisible source. Fitting accessories ordered separately.