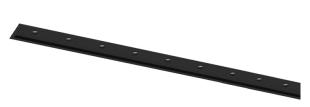

## inVision35 Recessed

26W / 1740lm / 2700K / DALI / Medium 31º / 611mm

60611

Design: O/M + Bartenbach GmbH Recessed luminaire with housing made of aluminium with electrostatic 100% polyester paint with textured finish.

Aluminium anodised end caps with matt finish or electrostatic 100% polyester paint with texturedfinish.

Housing and perforated cover plate made of aluminium with textured-paint finish. With the latest Bartenbach GmbH technology, inVision35 is a discreet solution, that can use great light distribution and visual comfort from a nearly invisible source. Fitting accessories ordered separately.