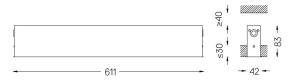

## inVision35 Recessed

26W / 1740lm / 2700K / DALI / Medium 31º / 611mm

60611

Design: O/M + Bartenbach GmbH Recessed luminaire with housing made of aluminium with electrostatic 100% polyester paint with textured finish.

△√37x604

50047 Recessed fitting acessory

Finishes

Mandatory

For the specific supply of "DALI 2" drivers, please contact: support@om-light.com

O/M recommends that any false ceilings intended for recessed products should be installed only after the products to be used have been chosen. The same applies when preparing openings for this type of product. O/M recommends reinforcing false ceilings close to any such openings, in accordance with the characteristics of the product to be recessed. The cutout dimensions are for plasterboard ceilings. For other type of material please contact: support@om-light.com