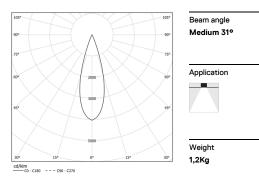

## inVision35 Recessed

26W / 1740lm / 2700K / DALI / Medium 31º / 611mm

60611

Design: O/M + Bartenbach GmbH Recessed luminaire with housing made of aluminium with electrostatic 100% polyester paint with textured finish.

LED CRI>90 / >50.000h, L80/B10 / 2-step MacAdam Power supply included. IP20 | 230Vac | 50/60Hz

| <b>●</b> 2700K | Light Source | Luminaire |
|----------------|--------------|-----------|
| Power          | 26W          | 31,7W     |
| Flux           | 2400lm       | 1740lm    |
| Efficiency     | 92lm/W       | 55lm/W    |
| LOR            | -            | 73%       |
| UGR            | -            | <10       |
|                |              |           |