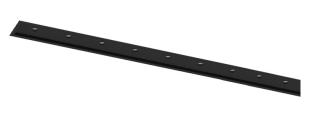

## inVision35 Recessed

14W / 880lm / 2700K / DALI / Medium 31° / 611mm

60610

Design: O/M + Bartenbach GmbH Recessed luminaire with housing made of aluminium with electrostatic 100% polyester paint with textured finish.

Aluminium anodised end caps with matt finish or electrostatic 100% polyester paint with texturedfinish.

Housing and perforated cover plate made of aluminium with textured-paint finish. With the latest Bartenbach GmbH technology, inVision35 is a discreet solution, that can use great light distribution and visual comfort from a nearly invisible source. Fitting accessories ordered separately.