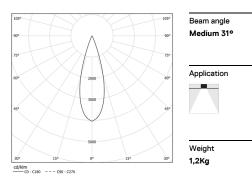

## inVision35 Recessed

14W / 880lm / 2700K / DALI / Medium 31° / 611mm

60610

Design: O/M + Bartenbach GmbH Recessed luminaire with housing made of aluminium with electrostatic 100% polyester paint with textured finish.

LED CRI>90 / >50.000h, L80/B10 / 2-step MacAdam Power supply included. IP20 | 230Vac | 50/60Hz

| 2700K      | Light Source | Luminaire |
|------------|--------------|-----------|
| Power      | 14W          | 17,1W     |
| Flux       | 1200lm       | 880lm     |
| Efficiency | 86lm/W       | 52lm/W    |
| LOR        | -            | 73%       |
| UGR        | -            | <10       |