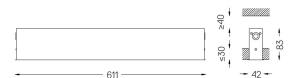

## inVision35 Recessed

14W / 880lm / 2700K / DALI / Medium 31° / 611mm

60610

Design: O/M + Bartenbach GmbH Recessed luminaire with housing made of aluminium with electrostatic 100% polyester paint with textured finish.

Aluminium anodised end caps with matt finish or electrostatic 100% polyester paint with texturedfinish.

Housing and perforated cover plate made of aluminium with textured-paint finish. With the latest Bartenbach GmbH technology, inVision35 is a discreet solution, that can use great light distribution and visual comfort from a nearly invisible source. Fitting accessories ordered separately.