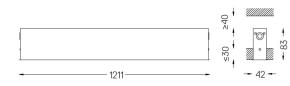

## inVision35 Recessed

52W / 3640lm / 2700K / On/Off / Flood 52° / 1211mm

60609

Design: O/M + Bartenbach GmbH Recessed luminaire with housing made of aluminium with electrostatic 100% polyester paint with textured finish.

🖅 37x1204

Luminaire

This page was generated on 2025-08-28. Click here for the latest version.

www.om-light.com / mail@om-light.com Rua Maurício Lourenço Oliveira 186, 4405-034 Vila Nova de Gaia, Porto. Portugal. / Apartado 1538 4401-901 Vila Nova de Gaia, Porto Portugal / tel. +351 223 710 419