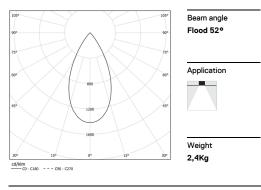

## inVision35 Recessed

52W / 3640lm / 2700K / On/Off / Flood 52° / 1211mm

60609

Design: O/M + Bartenbach GmbH Recessed luminaire with housing made of aluminium with electrostatic 100% polyester paint with textured finish.

 Power
 52W
 61,2W

 Flux
 4800lm
 3640lm

 Efficiency
 92lm/W
 60lm/W

 LOR
 76%

 UGR
 <16</td>

Light Source

mm\_

2700K