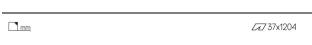

## inVision35 Recessed

52W / 3480lm / 2700K / On/Off / Medium 31° / 1211mm

60607

Design: O/M + Bartenbach GmbH Recessed luminaire with housing made of aluminium with electrostatic 100% polyester paint with textured finish.

## Mandatory

50047 Recessed fitting acessory

O/M recommends that any false ceilings intended for recessed products should be installed only after the products to be used have been chosen. The same applies when preparing openings for this type of product. O/M recommends reinforcing false ceilings close to any such openings, in accordance with the characteristics of the product to be recessed. The cutout dimensions are for plasterboard ceilings. For other type of material please contact: support@om-light.com