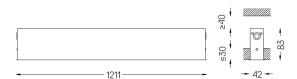

## inVision35 Recessed

52W / 3480lm / 2700K / On/Off / Medium 31° / 1211mm

60607

Design: O/M + Bartenbach GmbH Recessed luminaire with housing made of aluminium with electrostatic 100% polyester paint with textured finish.

## Mandatory

50047 Recessed fitting acessory

O/M recommends that any false ceilings intended for recessed products should be installed only after the products to be used have been chosen. The same applies when preparing openings for this type of product. O/M recommends reinforcing false ceilings close to any such openings, in accordance with the characteristics of the product to be recessed. The cutout dimensions are for plasterboard ceilings. For other type of material please contact: support@om-light.com