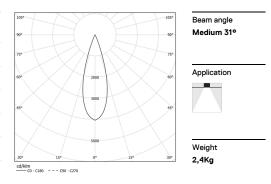

## inVision35 Recessed

52W / 3480lm / 2700K / On/Off / Medium 31° / 1211mm

60607

Design: O/M + Bartenbach GmbH Recessed luminaire with housing made of aluminium with electrostatic 100% polyester paint with textured finish.

LED CRI>90 / >50.000h, L80/B10 / 2-step MacAdam Power supply included. IP20 | 230Vac | 50/60Hz

| 1 2700K    | Light Source | Luminaire |
|------------|--------------|-----------|
| Power      | 52W          | 61,2W     |
| Flux       | 4800lm       | 3480lm    |
| Efficiency | 92lm/W       | 57lm/W    |
| LOR        | -            | 73%       |
| UGR        | -            | <10       |
|            |              |           |