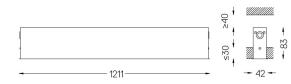

## inVision35 Recessed

27W / 1760lm / 2700K / On/Off / Medium 31° / 1211mm

60606

Design: O/M + Bartenbach GmbH Recessed luminaire with housing made of aluminium with electrostatic 100% polyester paint with textured finish.

## Finishes

.01 White / RAL 9010
.02 Black / RAL 9005

Mandatory

50047 Recessed fitting acessory

O/M recommends that any false ceilings intended for recessed products should be installed only after the products to be used have been chosen. The same applies when preparing openings for this type of product. O/M recommends reinforcing false ceilings close to any such openings, in accordance with the characteristics of the product to be recessed. The cutout dimensions are for plasterboard ceilings. For other type of material please contact: support@om-light.com