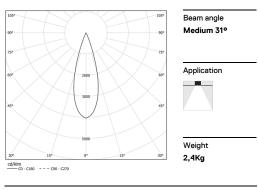

## inVision35 Recessed

27W / 1760lm / 2700K / On/Off / Medium 31° / 1211mm

60606

Design: O/M + Bartenbach GmbH Recessed luminaire with housing made of aluminium with electrostatic 100% polyester paint with textured finish.

2700K Light Source Luminaire 27W 32,9W Power 2400lm 1760lm Flux Efficiency 89lm/W 53lm/W LOR 73% \_ UGR <10 \_

1 mm

⊿ 37x1204

This page was generated on 2025-08-28. Click here for the latest version.

www.om-light.com / mail@om-light.com Rua Maurício Lourenço Oliveira 186, 4405-034 Vila Nova de Gaia, Porto. Portugal. / Apartado 1538 4401-901 Vila Nova de Gaia, Porto Portugal / tel. +351 223 710 419