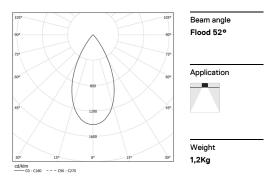

## inVision35 Recessed

26W / 1820Im / 2700K / On/Off / Flood 52° / 611mm

60605

Design: O/M + Bartenbach GmbH Recessed luminaire with housing made of aluminium with electrostatic 100% polyester paint with textured finish.

LED CRI>90 / >50.000h, L80/B10 / 2-step MacAdam Power supply included. IP20 | 230Vac | 50/60Hz

| 2700K      | Light Source | Luminaire |
|------------|--------------|-----------|
| Power      | 26W          | 31,7W     |
| Flux       | 2400lm       | 1820lm    |
| Efficiency | 92lm/W       | 57lm/W    |
| LOR        | -            | 76%       |
| UGR        | -            | <16       |
|            |              |           |