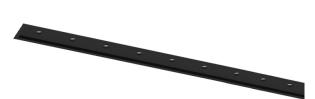

## inVision35 Recessed

26W / 1820Im / 2700K / On/Off / Flood 52° / 611mm

60605

Design: O/M + Bartenbach GmbH Recessed luminaire with housing made of aluminium with electrostatic 100% polyester paint with textured finish.

Aluminium anodised end caps with matt finish or electrostatic 100% polyester paint with texturedfinish.

Housing and perforated cover plate made of aluminium with textured-paint finish. With the latest Bartenbach GmbH technology, inVision35 is a discreet solution, that can use great light distribution and visual comfort from a nearly invisible source. Fitting accessories ordered separately.