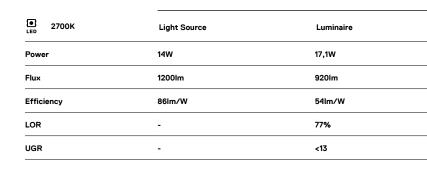

## inVision35 Recessed

14W / 920lm / 2700K / On/Off / Flood 52° / 611mm

60604

Design: O/M + Bartenbach GmbH Recessed luminaire with housing made of aluminium with electrostatic 100% polyester paint with textured finish.

LED CRI>90 / >50.000h, L80/B10 / 2-step MacAdam Power supply included. IP20 | 230Vac | 50/60Hz

٠ ((