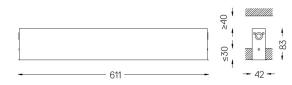

## Finishes

.01 White / RAL 9010
.02 Black / RAL 9005

Mandatory

50047 Recessed fitting acessory

O/M recommends that any false ceilings intended for recessed products should be installed only after the products to be used have been chosen. The same applies when preparing openings for this type of product. O/M recommends reinforcing false ceilings close to any such openings, in accordance with the characteristics of the product to be recessed. The cutout dimensions are for plasterboard ceilings. For other type of material please contact: support@om-light.com

1 mm

⊿ 37x604

www.om-light.com / mail@om-light.com Rua Maurício Lourenço Oliveira 186, 4405-034 Vila Nova de Gaia, Porto. Portugal. / Apartado 1538 4401-901 Vila Nova de Gaia, Porto Portugal / tel. +351 223 710 419