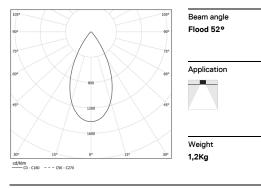

## inVision35 Recessed

14W / 920lm / 2700K / On/Off / Flood 52° / 611mm

60604

Design: O/M + Bartenbach GmbH Recessed luminaire with housing made of aluminium with electrostatic 100% polyester paint with textured finish.