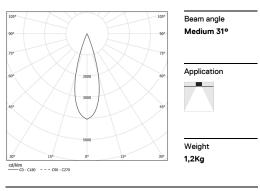

## inVision35 Recessed

26W / 1740lm / 2700K / On/Off / Medium 31° / 611mm

60603

Design: O/M + Bartenbach GmbH Recessed luminaire with housing made of aluminium with electrostatic 100% polyester paint with textured finish.

2700K Light Source Luminaire 26W 31,7W Power 2400lm 1740lm Flux Efficiency 92lm/W 55lm/W LOR 73% \_ UGR <10 \_

mm\_

⊿ 37x604

www.om-light.com / mail@om-light.com Rua Maurício Lourenço Oliveira 186, 4405-034 Vila Nova de Gaia, Porto. Portugal. / Apartado 1538 4401-901 Vila Nova de Gaia, Porto Portugal / tel. +351 223 710 419