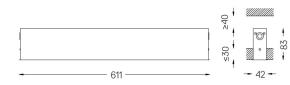

## inVision35 Recessed

26W / 1740lm / 2700K / On/Off / Medium 31° / 611mm

60603

Design: O/M + Bartenbach GmbH Recessed luminaire with housing made of aluminium with electrostatic 100% polyester paint with textured finish.

## Finishes

.01 White / RAL 9010
.02 Black / RAL 9005

Mandatory

50047 Recessed fitting acessory

O/M recommends that any false ceilings intended for recessed products should be installed only after the products to be used have been chosen. The same applies when preparing openings for this type of product. O/M recommends reinforcing false ceilings close to any such openings, in accordance with the characteristics of the product to be recessed. The cutout dimensions are for plasterboard ceilings. For other type of material please contact: support@om-light.com

2700K Light Source Luminaire 26W 31,7W Power 2400lm 1740lm Flux Efficiency 92lm/W 55lm/W LOR 73% \_ UGR <10 \_

mm\_

⊿ 37x604

www.om-light.com / mail@om-light.com Rua Maurício Lourenço Oliveira 186, 4405-034 Vila Nova de Gaia, Porto. Portugal. / Apartado 1538 4401-901 Vila Nova de Gaia, Porto Portugal / tel. +351 223 710 419