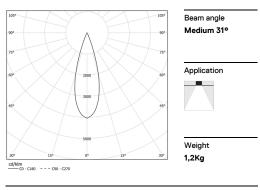

2700K Light Source Luminaire 14W 17,1W Power 1200lm 880lm Flux Efficiency 86lm/W 52lm/W LOR 73% \_ UGR <10 \_

nm 🗌

⊿ 37x604

www.om-light.com / mail@om-light.com Rua Maurício Lourenço Oliveira 186, 4405-034 Vila Nova de Gaia, Porto. Portugal. / Apartado 1538 4401-901 Vila Nova de Gaia, Porto Portugal / tel. + 351 223 710 419