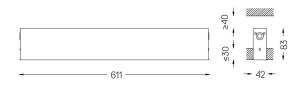

## inVision35 Recessed

14W / 880lm / 2700K / On/Off / Medium 31° / 611mm

60602

Design: O/M + Bartenbach GmbH Recessed luminaire with housing made of aluminium with electrostatic 100% polyester paint with textured finish.

## Finishes

.01 White / RAL 9010
.02 Black / RAL 9005

Mandatory

50047 Recessed fitting acessory

O/M recommends that any false ceilings intended for recessed products should be installed only after the products to be used have been chosen. The same applies when preparing openings for this type of product. O/M recommends reinforcing false ceilings close to any such openings, in accordance with the characteristics of the product to be recessed. The cutout dimensions are for plasterboard ceilings. For other type of material please contact: support@om-light.com