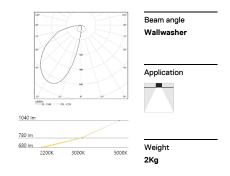

| 2200K-5000K | Light Source | Luminaire |
|-------------|--------------|-----------|
| Power       | 16W*         | 19,5W*    |
| Flux        | 1720lm*      | 790lm*    |
| Efficiency  | 108lm/W      | 40lm/W    |
| LOR         | -            | 46%       |
| UGR         | -            | -         |