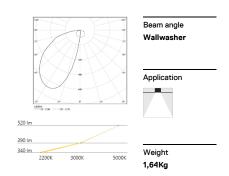

## Uw Recessed

8W\* / 390lm\* / 2200K-5000K / DALI / Wallwasher / 615mm

Design: O/M + Bartenbach GmbH

60598

Recessed wallwasher luminaire with housing made of aluminium profile with 25micron maximum corrosion

Power supply included.

Fitting accessories ordered separately. 2200-5000K Tunable White.

LED CRI>80 / >50.000h, L80/B10 / 2-step MacAdam Power supply included. DALI DT8 IP20 | 230Vac | 50/60Hz

| 2200K-5000K | Light Source | Luminaire |
|-------------|--------------|-----------|
| Power       | 8W*          | 10W*      |
| Flux        | 860lm*       | 390lm*    |
| Efficiency  | 108lm/W      | 39lm/W    |
| LOR         | -            | 45%       |
| UGR         | -            | -         |