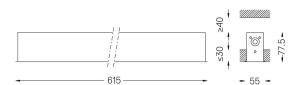

of aluminium profile with 25micron maximum corrosion

resistance anodization with matt finish or with textured electrostatic 100% polyester paint. Aluminium anodised end caps with matt finish or

electrostatic 100% polyester paint with textured-

Asymmetrical aluminium reflector.

Power supply included.

Fitting accessories ordered separately. 2200-5000K Tunable White.

LED CRI>80 / >50.000h, L80/B10 / 2-step MacAdam Power supply included. DALI DT8 IP20 | 230Vac | 50/60Hz





| 2200K-5000K | Light Source | Luminaire |
|-------------|--------------|-----------|
| Power       | 8W*          | 10W*      |
| Flux        | 860lm*       | 390lm*    |
| Efficiency  | 108lm/W      | 39lm/W    |
| LOR         | -            | 45%       |
| UGR         | -            | -         |



mm

△ 47x605



## Finishes

O .01 White / RAL 9010

● .02 Black / RAL 9005

.10 Anodised aluminium

## Mandatory

51027 Recessed fitting acessory

O/M recommends that any false ceilings intended for recessed products should be installed only after the products to be used have been chosen. The same applies when preparing openings for this type of product. O/M recommends reinforcing false ceilings close to any such openings, in accordance with the characteristics of the product to be recessed. The cutout dimensions are for plasterboard ceilings. For other type of material please contact: support@om-light.com