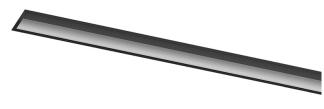

## Uw Recessed

8W\* / 390lm\* / 2200K-5000K / DALI / Wallwasher / 615mm

Design: O/M + Bartenbach GmbH

60598

Recessed wallwasher luminaire with housing made of aluminium profile with 25micron maximum corrosion

resistance anodization with matt finish or with textured electrostatic 100% polyester paint. Aluminium anodised end caps with matt finish or

electrostatic 100% polyester paint with textured-

Asymmetrical aluminium reflector.