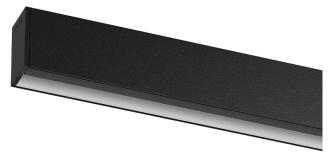

# Uw Surface/Pendant

64W / 4100lm / 4000K / DALI / Waliwasher / 2411mm

60597

## Design: OM + Bartenbach GmbH

Surface or pendant luminaire with housing made of aluminium with 25 micron maximum corrosion resistance anodization in matte finish or electrostatic 100% polyester paint with textured finish. Aluminium anodised end caps with matt finish or

electrostatic 100% polyester paint with texturedfinish.

Linear extruded lenses (Lightstream) combined with a secondary reflector, integrated into an extruded aluminium profile.

Fitting accessories ordered separately.