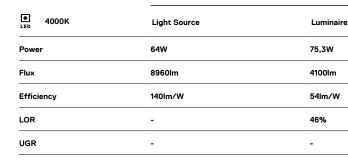

# Uw Surface/Pendant

64W / 4100lm / 4000K / DALI / Waliwasher / 2411mm

60597

LED CRI>80 / >50.000h, L80/B10 / 2-step MacAdam Power supply included. IP20 | 230Vac | 50/60Hz

Beam angle Wallwasher

Application