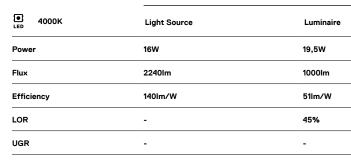

## Uw Surface/Pendant

16W / 1000lm / 4000K / DALI / Wallwasher / 611mm

60595

LED CRI>80 / >50.000h, L80/B10 / 2-step MacAdam Power supply included. IP20 | 230Vac | 50/60Hz

Cel/fm 100 - C100 - C270 Cel/fm 100 - C100 - C270

Beam angle Wallwasher Application

Weight 1,64Kg