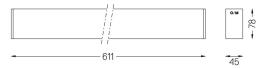

## Uw Surface/Pendant

16W / 1000lm / 4000K / DALI / Wallwasher / 611mm

60595

LED CRI>80 / >50.000h, L80/B10 / 2-step MacAdam Power supply included. IP20 | 230Vac | 50/60Hz

Cel/fm 100 - C100 - C270 Cel/fm 100 - C100 - C270

Beam angle Wallwasher Application

Weight 1,64Kg