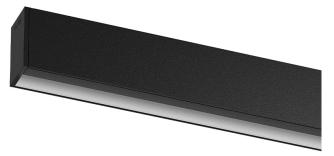

## Uw Surface/Pendant

16W / 1000lm / 4000K / DALI / Wallwasher / 611mm

60595

#### Design: OM + Bartenbach GmbH

Surface or pendant luminaire with housing made of aluminium with 25 micron maximum corrosion resistance anodization in matte finish or electrostatic 100% polyester paint with textured finish. Aluminium anodised end caps with matt finish or

electrostatic 100% polyester paint with texturedfinish.

Linear extruded lenses (Lightstream) combined with a secondary reflector, integrated into an extruded aluminium profile.

Fitting accessories ordered separately.