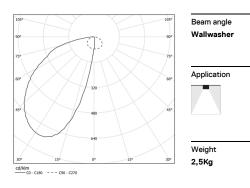

## Uw Surface/Pendant

64W / 4100Im / 4000K / On/Off / Wallwasher / 2411mm

60594

Design: OM + Bartenbach GmbH Surface or pendant luminaire with housing made of aluminium with 25 micron maximum corrosion resistance anodization in matte finish or electrostatic 100% polyester paint with textured finish. Aluminium anodised end caps with matt finish or electrostatic 100% polyester paint with textured-

| 1000K      | Light Source | Luminaire |
|------------|--------------|-----------|
| Power      | 64W          | 75,3W     |
| Flux       | 8960lm       | 4100lm    |
| Efficiency | 140lm/W      | 54lm/W    |
| LOR        | -            | 46%       |
| UGR        | -            | -         |
|            |              |           |