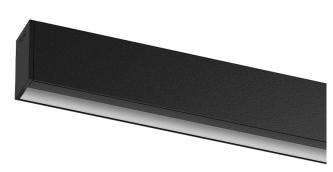

## Uw Surface/Pendant

64W / 4100Im / 4000K / On/Off / Wallwasher / 2411mm

60594

Design: OM + Bartenbach GmbH Surface or pendant luminaire with housing made of aluminium with 25 micron maximum corrosion resistance anodization in matte finish or electrostatic 100% polyester paint with textured finish. Aluminium anodised end caps with matt finish or electrostatic 100% polyester paint with textured-

Linear extruded lenses (Lightstream) combined with a secondary reflector, integrated into an extruded aluminium profile.

Fitting accessories ordered separately.

LED CRI>80 / >50.000h, L80/B10 / 2-step MacAdam Power supply included. IP20 | 230Vac | 50/60Hz

mm

Finishes

O .01 White / RAL 9010

● .02 Black / RAL 9005

.10 Anodised aluminium

Mandatory

54036 Pendant direct fitting acessory 54034 Clear Base

ø60x35mm