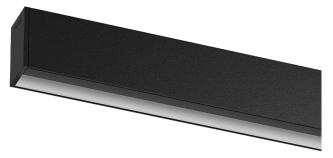

## Uw Surface/Pendant

32W / 2050Im / 4000K / On/Off / Wallwasher / 1211mm

60593

#### Design: OM + Bartenbach GmbH

Surface or pendant luminaire with housing made of aluminium with 25 micron maximum corrosion resistance anodization in matte finish or electrostatic 100% polyester paint with textured finish. Aluminium anodised end caps with matt finish or

electrostatic 100% polyester paint with texturedfinish.

Linear extruded lenses (Lightstream) combined with a secondary reflector, integrated into an extruded aluminium profile.

Fitting accessories ordered separately.