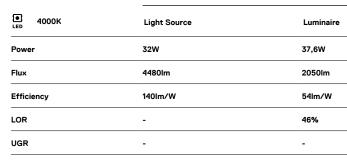

## Uw Surface/Pendant

32W / 2050Im / 4000K / On/Off / Wallwasher / 1211mm

60593

LED CRI>80 / >50.000h, L80/B10 / 2-step MacAdam Power supply included. IP20 | 230Vac | 50/60Hz

2Kg