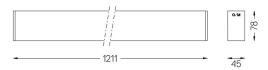

## Uw Surface/Pendant

32W / 2050Im / 4000K / On/Off / Wallwasher / 1211mm

60593