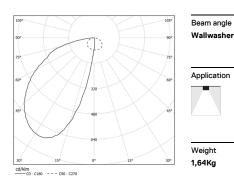

| 1000K      | Light Source | Luminaire |
|------------|--------------|-----------|
| Power      | 16W          | 19,5W     |
| Flux       | 2240lm       | 1000lm    |
| Efficiency | 140lm/W      | 51lm/W    |
| LOR        | -            | 45%       |
| UGR        | -            | -         |
|            |              |           |