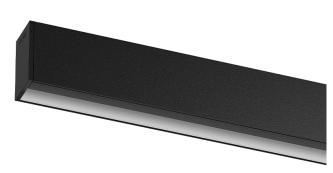

## Uw Surface/Pendant

16W / 1000lm / 4000K / On/Off / Wallwasher / 611mm

60592

Design: OM + Bartenbach GmbH Surface or pendant luminaire with housing made of aluminium with 25 micron maximum corrosion resistance anodization in matte finish or electrostatic 100% polyester paint with textured finish. Aluminium anodised end caps with matt finish or electrostatic 100% polyester paint with textured-

Linear extruded lenses (Lightstream) combined with a secondary reflector, integrated into an extruded aluminium profile.

Fitting accessories ordered separately.

LED CRI>80 / >50.000h, L80/B10 / 2-step MacAdam Power supply included. IP20 | 230Vac | 50/60Hz

## Finishes

O .01 White / RAL 9010

● .02 Black / RAL 9005

.10 Anodised aluminium

Mandatory

54036 Pendant direct fitting acessory 54034 Clear Base ø60x35mm