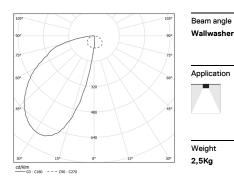

| 1000K      | Light Source | Luminaire |
|------------|--------------|-----------|
| Power      | 64W          | 75,3W     |
| Flux       | 6400lm       | 2900lm    |
| Efficiency | 100lm/W      | 39lm/W    |
| LOR        | -            | 45%       |
| UGR        | -            | -         |