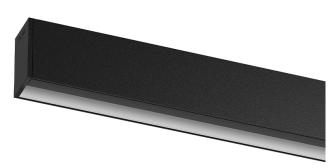

## Uw Surface/Pendant

64W / 2900lm / 3000K / DALI / Wallwasher / 2411mm

60591

Design: OM + Bartenbach GmbH Surface or pendant luminaire with housing made of aluminium with 25 micron maximum corrosion resistance anodization in matte finish or electrostatic 100% polyester paint with textured finish. Aluminium anodised end caps with matt finish or electrostatic 100% polyester paint with textured-