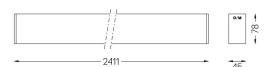

minium with 25 micron maximum corrosion resistance anodization in matte finish or electrostatic 100% polyester paint with textured finish. Aluminium anodised end caps with matt finish or electrostatic 100% polyester paint with textured-

Linear extruded lenses (Lightstream) combined with a secondary reflector, integrated into an extruded aluminium profile.

Fitting accessories ordered separately.

LED CRI>90 / >50.000h, L80/B10 / 2-step MacAdam Power supply included. IP20 | 230Vac | 50/60Hz



| 1000K      | Light Source | Luminaire |
|------------|--------------|-----------|
| Power      | 64W          | 75,3W     |
| Flux       | 6400lm       | 2900lm    |
| Efficiency | 100lm/W      | 39lm/W    |
| LOR        | -            | 45%       |
| UGR        | -            | -         |



mm



## Finishes

O .01 White / RAL 9010

● .02 Black / RAL 9005 .10 Anodised aluminium

Mandatory 54036 Pendant direct fitting acessory

56051 Clear Base DALI ø60x35mm

For the specific supply of "DALI 2" drivers, please contact: support@om-light.com