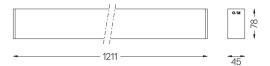

## Uw Surface/Pendant

32W / 1450lm / 3000K / DALI / Wallwasher / 1211mm

60590

Design: OM + Bartenbach GmbH Surface or pendant luminaire with housing made of aluminium with 25 micron maximum corrosion resistance anodization in matte finish or electrostatic 100% polyester paint with textured finish. Aluminium anodised end caps with matt finish or electrostatic 100% polyester paint with textured-

mm