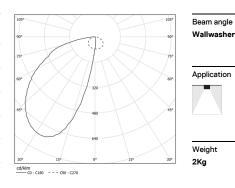

| 1000K      | Light Source | Luminaire |
|------------|--------------|-----------|
| Power      | 32W          | 37,6W     |
| Flux       | 3200lm       | 1450lm    |
| Efficiency | 100lm/W      | 39lm/W    |
| LOR        | -            | 45%       |
| UGR        | -            | -         |
|            |              |           |