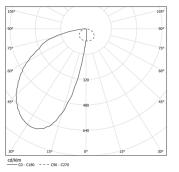

maximum corrosion resistance anodization in matte finish or electrostatic 100% polyester paint with textured finish. Aluminium anodised end caps with matt finish or electrostatic 100% polyester paint with textured-

Linear extruded lenses (Lightstream) combined with a secondary reflector, integrated into an extruded aluminium profile.

Fitting accessories ordered separately.

LED CRI>90 / >50.000h, L80/B10 / 2-step MacAdam Power supply included. IP20 | 230Vac | 50/60Hz



| <b>●</b> 3000K | Light Source | Luminaire |
|----------------|--------------|-----------|
| Power          | 16W          | 19,5W     |
| Flux           | 1600lm       | 740lm     |
| Efficiency     | 100lm/W      | 38lm/W    |
| LOR            | -            | 46%       |
| UGR            | -            | -         |



Beam angle Wallwasher Application

Weight

mm



## Finishes

O .01 White / RAL 9010

● .02 Black / RAL 9005 .10 Anodised aluminium

Mandatory

54036 Pendant direct fitting acessory 56051 Clear Base DALI ø60x35mm

For the specific supply of "DALI 2" drivers, please contact: support@om-light.com