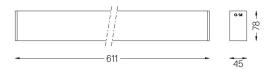

finish or electrostatic 100% polyester paint with textured finish. Aluminium anodised end caps with matt finish or electrostatic 100% polyester paint with textured-

Linear extruded lenses (Lightstream) combined with a secondary reflector, integrated into an extruded aluminium profile.

Fitting accessories ordered separately.

LED CRI>90 / >50.000h, L80/B10 / 2-step MacAdam Power supply included. IP20 | 230Vac | 50/60Hz



| <b>●</b> 3000K | Light Source | Luminaire |
|----------------|--------------|-----------|
| Power          | 16W          | 19,5W     |
| Flux           | 1600lm       | 740lm     |
| Efficiency     | 100lm/W      | 38lm/W    |
| LOR            | -            | 46%       |
| UGR            | -            | -         |



Beam angle Wallwasher Application

Weight

mm



## Finishes

O .01 White / RAL 9010

● .02 Black / RAL 9005 .10 Anodised aluminium

Mandatory

54036 Pendant direct fitting acessory 56051 Clear Base DALI ø60x35mm

For the specific supply of "DALI 2" drivers, please contact: support@om-light.com