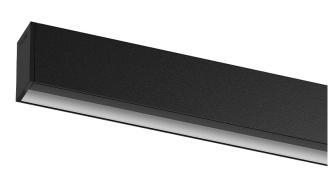

## Uw Surface/Pendant

16W / 740lm / 3000K / DALI / Wallwasher / 611mm

60589

Design: OM + Bartenbach GmbH Surface or pendant luminaire with housing made of aluminium with 25 micron maximum corrosion resistance anodization in matte finish or electrostatic 100% polyester paint with textured finish. Aluminium anodised end caps with matt finish or electrostatic 100% polyester paint with textured-

Linear extruded lenses (Lightstream) combined with a secondary reflector, integrated into an extruded aluminium profile.

Fitting accessories ordered separately.

LED CRI>90 / >50.000h, L80/B10 / 2-step MacAdam Power supply included. IP20 | 230Vac | 50/60Hz