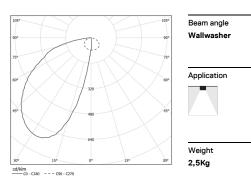

| <b>3000</b> K | Light Source | Luminaire |
|---------------|--------------|-----------|
| Power         | 64W          | 75,3W     |
| Flux          | 6400lm       | 2900lm    |
| Efficiency    | 100lm/W      | 39lm/W    |
| LOR           | -            | 45%       |
| UGR           | -            | -         |