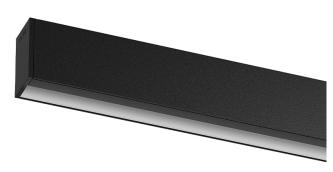

## Uw Surface/Pendant

64W / 2900lm / 3000K / On/Off / Wallwasher / 2411mm

60588

Design: OM + Bartenbach GmbH Surface or pendant luminaire with housing made of aluminium with 25 micron maximum corrosion resistance anodization in matte finish or electrostatic 100% polyester paint with textured finish. Aluminium anodised end caps with matt finish or electrostatic 100% polyester paint with textured-

Linear extruded lenses (Lightstream) combined with a secondary reflector, integrated into an extruded aluminium profile.

Fitting accessories ordered separately.

LED CRI>90 / >50.000h, L80/B10 / 2-step MacAdam Power supply included. IP20 | 230Vac | 50/60Hz