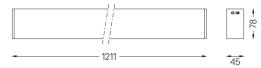

## Uw Surface/Pendant

32W / 1450lm / 3000K / On/Off / Wallwasher / 1211mm

60587

Luminaire

37,6W

1450lm

39lm/W

45%