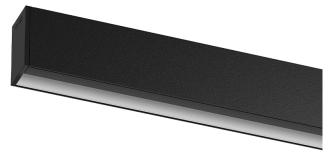

## Uw Surface/Pendant

32W / 1450lm / 3000K / On/Off / Wallwasher / 1211mm

60587

Luminaire

37,6W

1450lm

39lm/W

45%