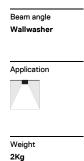

## Uw Surface/Pendant

32W / 1450lm / 3000K / On/Off / Wallwasher / 1211mm

60587

Luminaire

37,6W

1450lm

39lm/W

45%