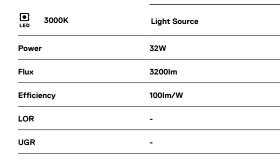

## Uw Surface/Pendant

32W / 1450lm / 3000K / On/Off / Wallwasher / 1211mm

60587

Luminaire

37,6W

1450lm

39lm/W

45%

LED CRI>90 / >50.000h, L80/B10 / 2-step MacAdam Power supply included. IP20 | 230Vac | 50/60Hz