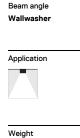

## Uw Surface/Pendant

16W / 740Im / 3000K / On/Off / Wallwasher / 611mm

60586

Design: OM + Bartenbach GmbH Surface or pendant luminaire with housing made of aluminium with 25 micron maximum corrosion resistance anodization in matte finish or electrostatic 100% polyester paint with textured finish.

Fitting accessories ordered separately.

LED CRI>90 / >50.000h, L80/B10 / 2-step MacAdam Power supply included. IP20 | 230Vac | 50/60Hz

(L) (C

cd/klm \_\_\_\_\_C0 - C180 - - - C90 - C270

1,64Kg