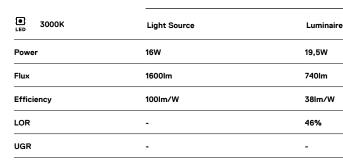

## Uw Surface/Pendant

16W / 740Im / 3000K / On/Off / Wallwasher / 611mm

60586

Design: OM + Bartenbach GmbH Surface or pendant luminaire with housing made of aluminium with 25 micron maximum corrosion resistance anodization in matte finish or electrostatic 100% polyester paint with textured finish.

Fitting accessories ordered separately.

LED CRI>90 / >50.000h, L80/B10 / 2-step MacAdam Power supply included. IP20 | 230Vac | 50/60Hz

(L) (C

cd/klm \_\_\_\_\_C0 - C180 - - - C90 - C270

1,64Kg