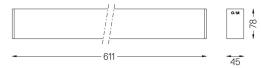

## Uw Surface/Pendant

16W / 740Im / 3000K / On/Off / Wallwasher / 611mm

60586

Design: OM + Bartenbach GmbH Surface or pendant luminaire with housing made of aluminium with 25 micron maximum corrosion resistance anodization in matte finish or electrostatic 100% polyester paint with textured finish.

Fitting accessories ordered separately.

LED CRI>90 / >50.000h, L80/B10 / 2-step MacAdam Power supply included. IP20 | 230Vac | 50/60Hz

(L) (C

cd/klm \_\_\_\_\_C0 - C180 - - - C90 - C270

1,64Kg