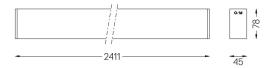

# Uw Surface/Pendant

64W / 2900lm / 2700K / DALI / Waliwasher / 2411mm

60585

Weight 2,5Kg