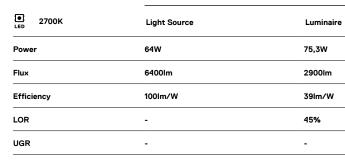

# Uw Surface/Pendant

64W / 2900lm / 2700K / DALI / Waliwasher / 2411mm

60585

LED CRI>90 / >50.000h, L80/B10 / 2-step MacAdam Power supply included. IP20 | 230Vac | 50/60Hz

100° 105° 90° 75° 45° 60° 60° 45° 60° 60° 45° 60° 60° 30° 15° 0° 45° 60° 60° 45° 60° 60° 45° 60° 60° 45° 60° 60° 45° 60° 60° Beam angle Wallwasher Application