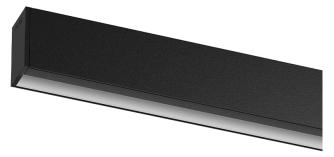

# Uw Surface/Pendant

64W / 2900lm / 2700K / DALI / Waliwasher / 2411mm

60585

## Design: OM + Bartenbach GmbH

Surface or pendant luminaire with housing made of aluminium with 25 micron maximum corrosion resistance anodization in matte finish or electrostatic 100% polyester paint with textured finish. Aluminium anodised end caps with matt finish or

electrostatic 100% polyester paint with texturedfinish.

Linear extruded lenses (Lightstream) combined with a secondary reflector, integrated into an extruded aluminium profile.

Fitting accessories ordered separately.