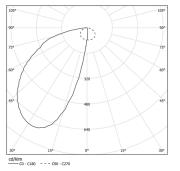

Beam angle Wallwasher Application Weight

mm

O .01 White / RAL 9010 ● .02 Black / RAL 9005

Finishes

.10 Anodised aluminium

1211

Mandatory 54036 Pendant direct fitting acessory 56051 Clear Base DALI ø60x35mm

For the specific supply of "DALI 2" drivers, please contact: support@om-light.com