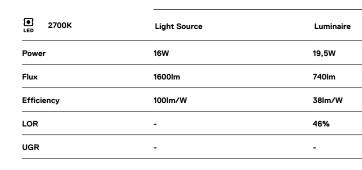

## Uw Surface/Pendant

16W / 740Im / 2700K / DALI / Wallwasher / 611mm

60583

Design: OM + Bartenbach GmbH Surface or pendant luminaire with housing made of

aluminium with 25 micron maximum corrosion resistance anodization in matte finish or electrostatic 100% polyester paint with textured finish. Aluminium anodised end caps with matt finish or

LED CRI>90 / >50.000h, L80/B10 / 2-step MacAdam Power supply included. IP20 | 230Vac | 50/60Hz

۰ (۱

Beam angle Wallwasher Application

Weight 1,64Kg