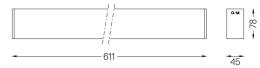

## Uw Surface/Pendant

16W / 740Im / 2700K / DALI / Wallwasher / 611mm

60583

Design: OM + Bartenbach GmbH Surface or pendant luminaire with housing made of

aluminium with 25 micron maximum corrosion resistance anodization in matte finish or electrostatic 100% polyester paint with textured finish. Aluminium anodised end caps with matt finish or

LED CRI>90 / >50.000h, L80/B10 / 2-step MacAdam Power supply included. IP20 | 230Vac | 50/60Hz

۰ (۱

Beam angle Wallwasher Application

Weight 1,64Kg