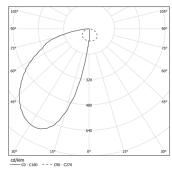

LED CRI>90 / >50.000h, L80/B10 / 2-step MacAdam Power supply included. IP20 | 230Vac | 50/60Hz

Luminaire 75,3W 2900lm 39lm/W 45% -

Beam angle Wallwasher

Application