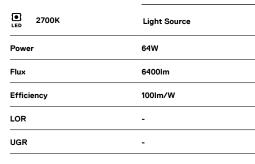

LED CRI>90 / >50.000h, L80/B10 / 2-step MacAdam Power supply included. IP20 | 230Vac | 50/60Hz

Luminaire 75,3W 2900lm 39lm/W 45% -

Beam angle Wallwasher

Application