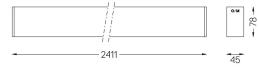

## Uw Surface/Pendant

64W / 2900lm / 2700K / On/Off / Wallwasher / 2411mm

60582