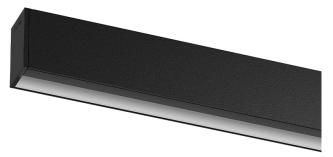

## Uw Surface/Pendant

32W / 1450Im / 2700K / On/Off / Wallwasher / 1211mm

60581

Design: OM + Bartenbach GmbH Surface or pendant luminaire with housing made of

aluminium with 25 micron maximum corrosion resistance anodization in matte finish or electrostatic 100% polyester paint with textured finish. Aluminium anodised end caps with matt finish or

electrostatic 100% polyester paint with texturedfinish.

Linear extruded lenses (Lightstream) combined with a secondary reflector, integrated into an extruded aluminium profile.

Fitting accessories ordered separately.