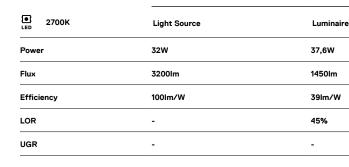

## Uw Surface/Pendant

32W / 1450Im / 2700K / On/Off / Wallwasher / 1211mm

60581

Design: OM + Bartenbach GmbH Surface or pendant luminaire with housing made of

aluminium with 25 micron maximum corrosion resistance anodization in matte finish or electrostatic 100% polyester paint with textured finish. Aluminium anodised end caps with matt finish or

LED CRI>90 / >50.000h, L80/B10 / 2-step MacAdam Power supply included. IP20 | 230Vac | 50/60Hz

cd/klm \_\_\_\_\_C0 - C180 - - - C90 - C270

mm \_\_\_\_\_

1211

78

O .01 White / RAL 9010

- .02 Black / RAL 9005
- .10 Anodised aluminium