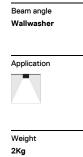

## Uw Surface/Pendant

32W / 1450Im / 2700K / On/Off / Wallwasher / 1211mm

60581

Design: OM + Bartenbach GmbH Surface or pendant luminaire with housing made of

aluminium with 25 micron maximum corrosion resistance anodization in matte finish or electrostatic 100% polyester paint with textured finish. Aluminium anodised end caps with matt finish or