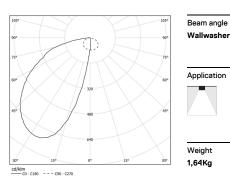

| <b>●</b> 2700K | Light Source | Luminaire |
|----------------|--------------|-----------|
| Power          | 16W          | 19,5W     |
| Flux           | 1600lm       | 740lm     |
| Efficiency     | 100lm/W      | 38lm/W    |
| LOR            | -            | 46%       |
| UGR            | -            | -         |
|                |              |           |