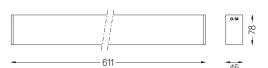

## Uw Surface/Pendant

16W / 740lm / 2700K / On/Off / Wallwasher / 611mm

60580

Design: OM + Bartenbach GmbH Surface or pendant luminaire with housing made of aluminium with 25 micron maximum corrosion resistance anodization in matte finish or electrostatic 100% polyester paint with textured finish. Aluminium anodised end caps with matt finish or electrostatic 100% polyester paint with textured-

mm