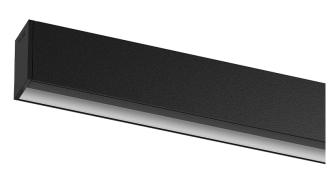

## Uw Surface/Pendant

16W / 740lm / 2700K / On/Off / Wallwasher / 611mm

60580

Design: OM + Bartenbach GmbH Surface or pendant luminaire with housing made of aluminium with 25 micron maximum corrosion resistance anodization in matte finish or electrostatic 100% polyester paint with textured finish. Aluminium anodised end caps with matt finish or electrostatic 100% polyester paint with textured-