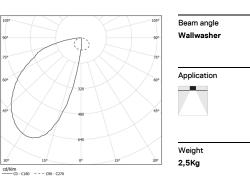

## Uw Recessed

64W / 4100lm / 4000K / DALI / Wallwasher / 2415mm

60579

Luminaire

75,3W

4100lm

54lm/W

46%

-

www.om-light.com / mail@om-light.com Rua Maurício Lourenço Oliveira 186, 4405-034 Vila Nova de Gaia, Porto. Portugal. / Apartado 1538 4401-901 Vila Nova de Gaia, Porto Portugal / tel. + 351 223 710 419