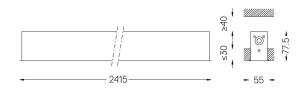

## Uw Recessed

64W / 4100lm / 4000K / DALI / Wallwasher / 2415mm

60579

 Image: bit with two states
 Address and two states

 Power
 64W

 Flux
 8960lm

 Efficiency
 140lm/W

 LOR

 UGR

[] mm

// 47x2405