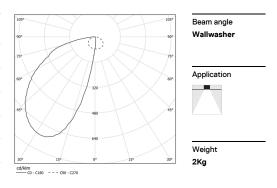

## Uw Recessed

32W / 2050lm / 4000K / DALI / Wallwasher / 1215mm

60578

Design: OM + Bartenbach GmbH

Recessed luminaire with housing made of aluminium with 25 micron maximum corrosion resistance anodization in matte finish or electrostatic 100% polyester paint with textured finish.

Fitting accessories ordered separately.

LED CRI>80 / >50.000h, L80/B10 / 2-step MacAdam Power supply included. IP20 | 230Vac | 50/60Hz

| ● 4000K    | Light Source | Luminaire |
|------------|--------------|-----------|
| Power      | 32W          | 37,6W     |
| Flux       | 4480lm       | 2050lm    |
| Efficiency | 140lm/W      | 54lm/W    |
| LOR        | -            | 46%       |
| UGR        | -            | -         |