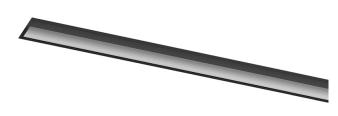

## Uw Recessed

16W / 1000lm / 4000K / DALI / Wallwasher / 615mm

60577

Design: OM + Bartenbach GmbH

Recessed luminaire with housing made of aluminium with 25 micron maximum corrosion resistance anodization in matte finish or electrostatic 100% polyester paint with textured finish.

Aluminium anodised end caps with matt finish or electrostatic 100% polyester paint with textured-

Linear extruded lenses (Lightstream) combined with a secondary reflector, integrated into an extruded aluminium profile.