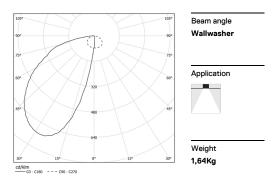

## Uw Recessed

16W / 1000lm / 4000K / DALI / Wallwasher / 615mm

60577

Design: OM + Bartenbach GmbH

Recessed luminaire with housing made of aluminium with 25 micron maximum corrosion resistance anodization in matte finish or electrostatic 100% polyester paint with textured finish.

Fitting accessories ordered separately.

LED CRI>80 / >50.000h, L80/B10 / 2-step MacAdam Power supply included. IP20 | 230Vac | 50/60Hz

| 4000K      | Light Source | Luminaire |
|------------|--------------|-----------|
| Power      | 16W          | 19,5W     |
| Flux       | 2240lm       | 1000lm    |
| Efficiency | 140lm/W      | 51lm/W    |
| LOR        | -            | 45%       |
| UGR        | -            | -         |