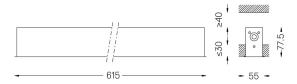

## Uw Recessed

16W / 1000lm / 4000K / DALI / Wallwasher / 615mm

60577

Design: OM + Bartenbach GmbH

Recessed luminaire with housing made of aluminium with 25 micron maximum corrosion resistance anodization in matte finish or electrostatic 100% polyester paint with textured finish.

Fitting accessories ordered separately.

LED CRI>80 / >50.000h, L80/B10 / 2-step MacAdam Power supply included. IP20 | 230Vac | 50/60Hz

| 4000K      | Light Source | Luminaire |
|------------|--------------|-----------|
| Power      | 16W          | 19,5W     |
| Flux       | 2240lm       | 1000lm    |
| Efficiency | 140lm/W      | 51lm/W    |
| LOR        | -            | 45%       |
| UGR        | -            | -         |