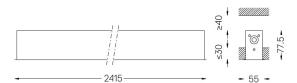

## Uw Recessed

64W / 4100Im / 4000K / On/Off / Wallwasher / 2415mm

60576

Design: OM + Bartenbach GmbH Recessed luminaire with housing made of aluminium with 25 micron maximum corrosion resistance anodization in matte finish or electrostatic 100% polyester paint with textured finish.

| Мт | 47x2405 |
|----|---------|