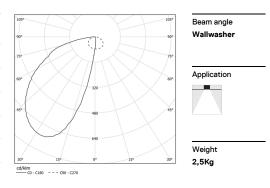

## Uw Recessed

64W / 4100Im / 4000K / On/Off / Wallwasher / 2415mm

60576

Design: OM + Bartenbach GmbH Recessed luminaire with housing made of aluminium with 25 micron maximum corrosion resistance anodization in matte finish or electrostatic 100% polyester paint with textured finish.