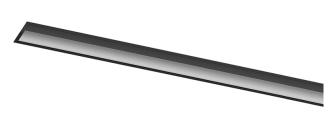

## Uw Recessed

64W / 4100Im / 4000K / On/Off / Wallwasher / 2415mm

60576

Design: OM + Bartenbach GmbH Recessed luminaire with housing made of aluminium with 25 micron maximum corrosion resistance anodization in matte finish or electrostatic 100% polyester paint with textured finish.

Aluminium anodised end caps with matt finish or electrostatic 100% polyester paint with textured-

Linear extruded lenses (Lightstream) combined with a secondary reflector, integrated into an extruded aluminium profile.